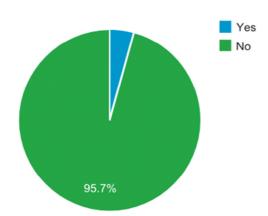

Q8 - Gender Please tick one box only

Q9 - Your age Please tick one box only

Q11 - If Yes, please tell us if your disability relates to any of the following Tick all that apply