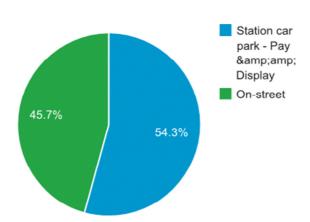

Q5 - If you indicated you would travel by car (driver) above, where would you park? Tick all that apply

Q6 - If you were to use the station on a regular basis what would this be for? (only tick one box) Only tick one box