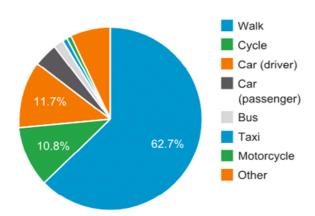

Q5 - If you indicated you would travel by car (driver) above, where would you park? Tick all that apply

Q6 - If you were to use the station on a regular basis what would this be for? (only tick one box) Only tick one box