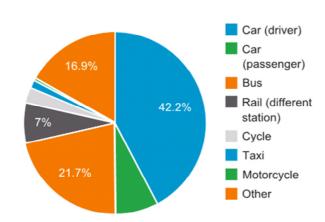

Q5 - If you indicated you would travel by car (driver) above, where would you park? Tick all that apply

Q6 - If you were to use the station on a regular basis what would this be for? (only tick one box) Only tick one box