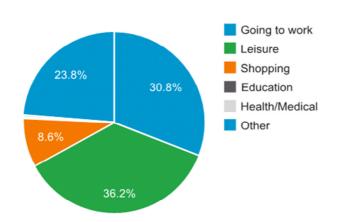

Q5 - If you indicated you would travel by car (driver) above, where would you park? Tick all that apply

Q6 - If you were to use the station on a regular basis what would this be for? (only tick one box) Only tick one box