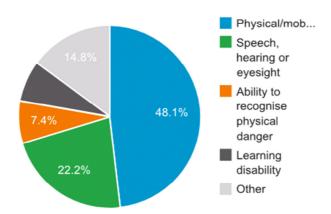

Q8 - Gender Please tick one box only

Q9 - Your age Please tick one box only

Q11 - If Yes, please tell us if your disability relates to any of the following Tick all that apply