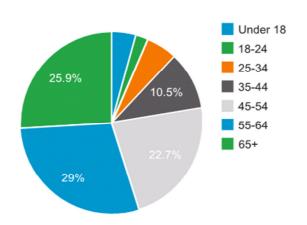

Q8 - Gender Please tick one box only

Q9 - Your age Please tick one box only

Q11 - If Yes, please tell us if your disability relates to any of the following Tick all that apply