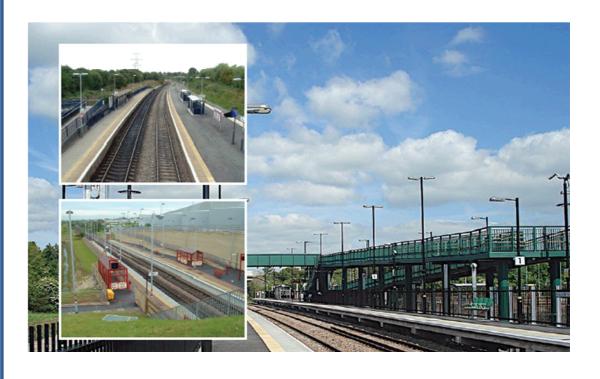

## **Saltford Railway Station**

**Initial Results from Public Exhibition** 

Q2 - Do you want a station at Saltford? Only tick one box

Q3 - If a station were provided, how often would you use it? Only tick one box