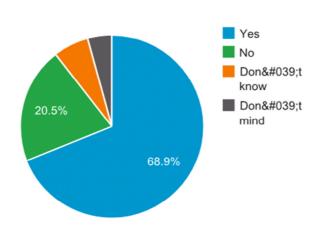

## **Saltford Railway Station**

**Initial Results from Public Exhibition** 

Q2 - Do you want a station at Saltford? Only tick one box

Q3 - If a station were provided, how often would you use it? Only tick one box