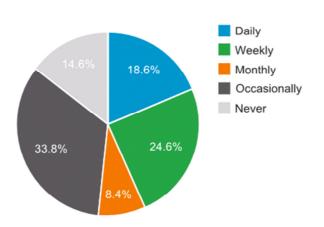

## **Saltford Railway Station**

**Initial Results from Public Exhibition** 

Q2 - Do you want a station at Saltford? Only tick one box

Q3 - If a station were provided, how often would you use it? Only tick one box