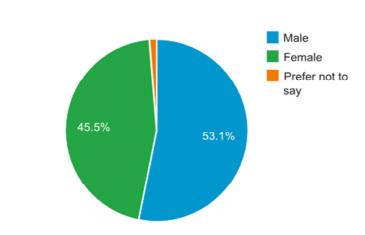

Q8 - Gender Please tick one box only

Q9 - Your age Please tick one box only

Q11 - If Yes, please tell us if your disability relates to any of the following Tick all that apply