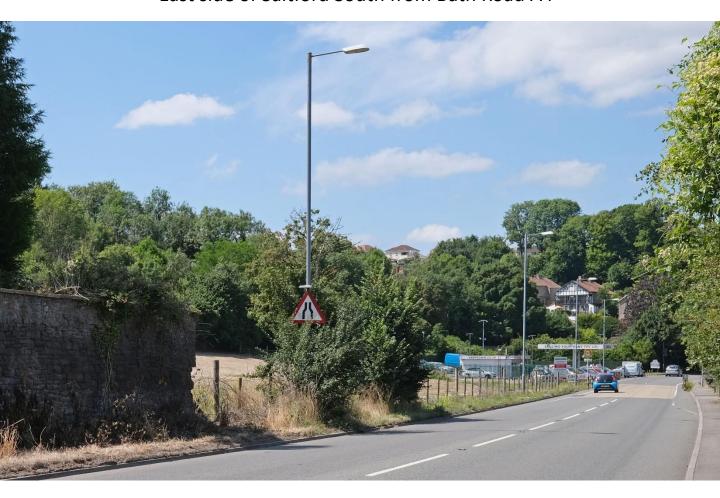

#### East side of Saltford South from Bath Road A4

View eastwards from Bath Road A4. Northern end of Folly Wood in view (July 2022)