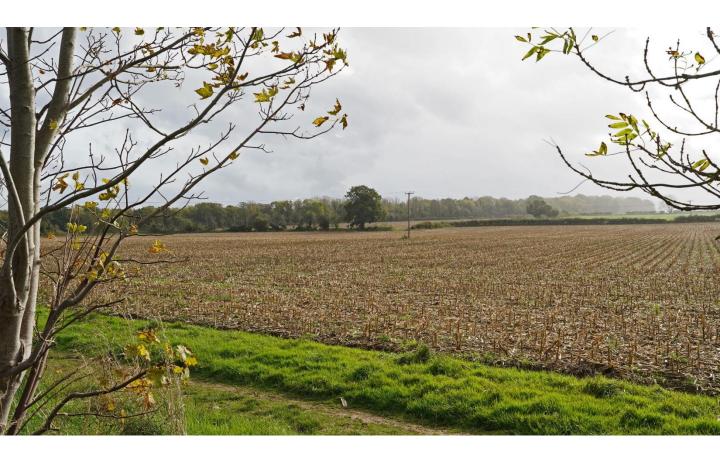

#### East side of Saltford South from Bath Road A4

View eastwards from Bath Road A4. Northern end of Folly Wood in view (July 2022)