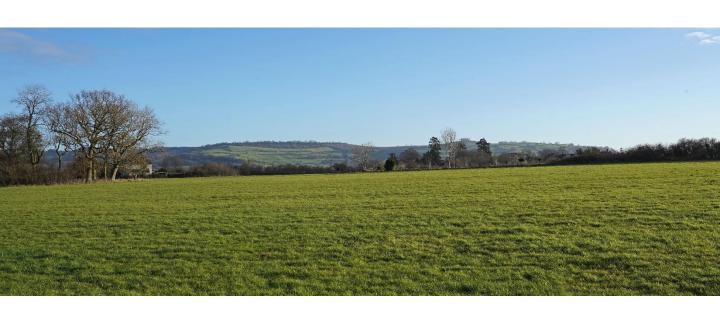

## Fields south of Bath Rd A4 and Copse Road

View south from the Bath Road A4 between Grange Rd and Copse Road (December 2022)

View south from behind Copse Road; Grange Road on the left (December 2022)

## Fields south of Bath Rd A4 and Copse Road (continued)

View south from PROW footpath behind Copse Road (December 2022)

View south from PROW footpath behind and west of Copse Road looking east to Grange Road with Cotswold AONB on the horizon (December 2022)