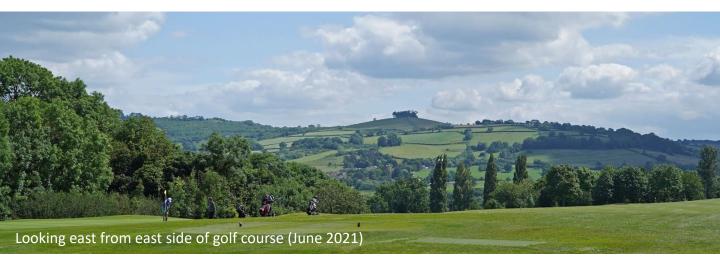

View south-eastwards from Manor Road (lane); permissive footpath & bridleway in foreground, Longwood on horizon (October 2022)

Fields south of Montague Rd / Manor Rd



Northern reach of Longwood as viewed from fields above Montague Road that lie directly west of Longwood. Cotswold AONB forms distant setting and backdrop (June 2015 & May 2020 below)



## Longwood Lane views



Looking west from the lane, c.mid point of Longwood (July 2021)



## Fields south of Manor Rd immediately north of golf course



Viewed looking south from Manor Rd (May 2013)



Viewed looking south west from Manor Rd; Longwood on RH side of photograph (May 2013)



Viewed looking east towards Cotswold AONB from top west side of fields (May 2013)

## Southern edge of golf course and fields south of course







# Fields at the southern (top) end of Saltford South



West field immediately north of Gypsy Lane; Longwood on right (August 2019)



Fields above Longwood, east of Longwood Lane & south of golf course (in Corston) (April 2020)

## Fields at the southern (top) end of Saltford South



View eastwards from Longwood Lane over arable fields to Cotswold AONB (March 2020)



View eastwards from Longwood Lane to Cotswold AONB (October 2016)



View NE from top of Longwood Lane / Ashton Hill to golf course parkland, Folly Wood & Cotswold AONB (June 2020)

10

#### East side of Saltford South from Bath Road A4



View eastwards from Bath Road A4. Northern end of Folly Wood in view (July 2022)

#### © Saltford Parish Council 2023.

All photographs © Phil Harding. All rights reserved.