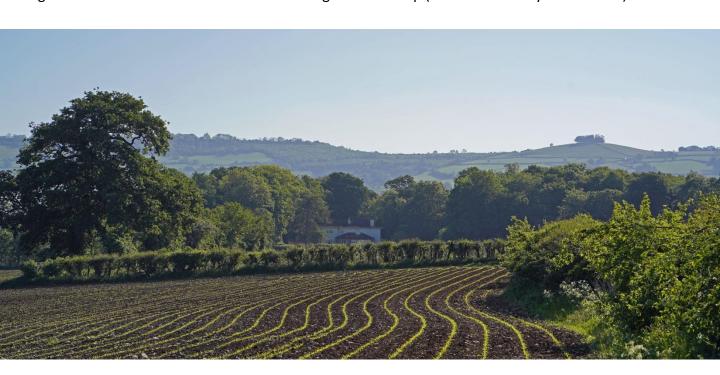

Fields south of Montague Rd / Manor Rd

Northern reach of Longwood as viewed from fields above Montague Road that lie directly west of Longwood. Cotswold AONB forms distant setting and backdrop (June 2015 & May 2020 below)