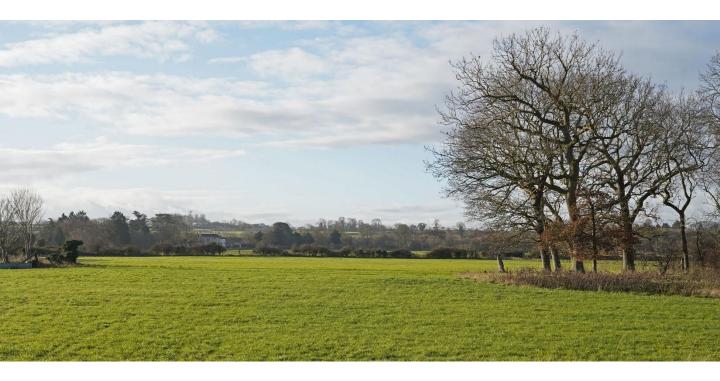

## Fields south of Manor Rd immediately north of golf course

Viewed looking south from Manor Rd (May 2013)

Viewed looking south west from Manor Rd; Longwood on RH side of photograph (May 2013)

Viewed looking east towards Cotswold AONB from top west side of fields (May 2013)

## Southern edge of golf course and fields south of course