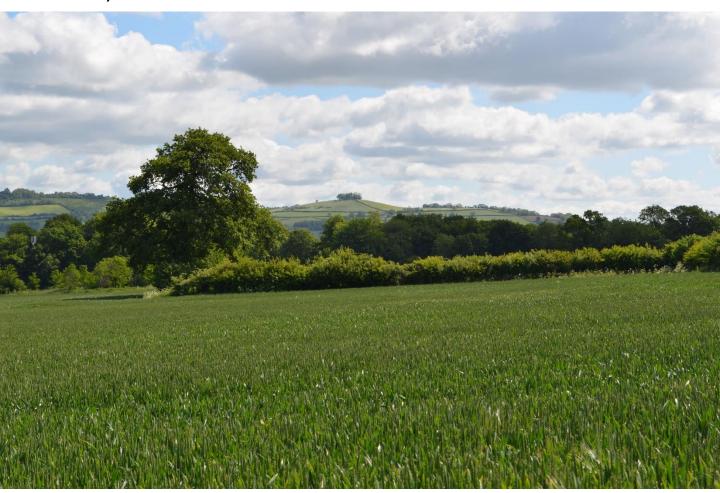

# Fields south of Montague Rd / Manor Rd

View south from Montague Road; Longwood on left (April 2020)

View south-eastwards from Manor Road (lane); permissive footpath & bridleway in foreground, Longwood on horizon (October 2022)

Fields south of Montague Rd / Manor Rd

Northern reach of Longwood as viewed from fields above Montague Road that lie directly west of Longwood. Cotswold AONB forms distant setting and backdrop (June 2015 & May 2020 below)