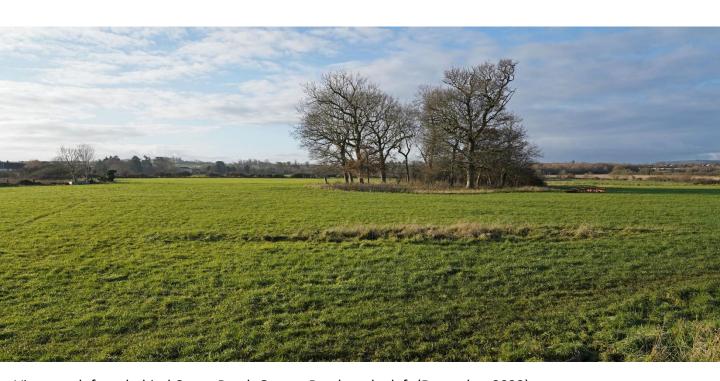

## Fields south of Bath Rd A4 and Copse Road

View south from the Bath Road A4 between Grange Rd and Copse Road (December 2022)

View south from behind Copse Road; Grange Road on the left (December 2022)

## Fields south of Bath Rd A4 and Copse Road (continued)

View south from PROW footpath behind Copse Road (December 2022)

View south from PROW footpath behind and west of Copse Road looking east to Grange Road with Cotswold AONB on the horizon (December 2022)