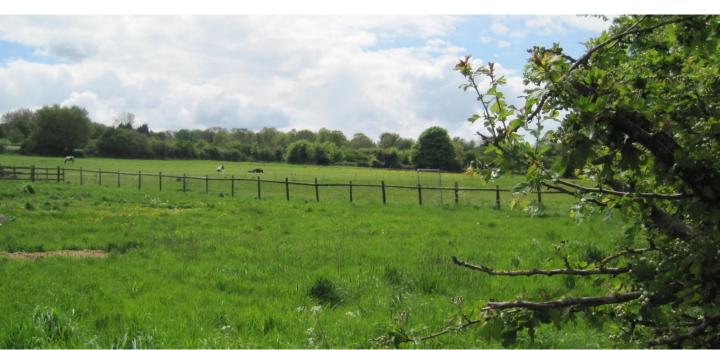

uth from PROW footpath behind and west of Copse Road looking east to Grange Road with Cotswold AONB on the horizon (December 2022)

# Fields south of Montague Rd / Manor Rd



View south from Montague Road; Longwood on left (April 2020)



View south-eastwards from Manor Road (lane); permissive footpath & bridleway in foreground, Longwood on horizon (October 2022)

Fields south of Montague Rd / Manor Rd



Northern reach of Longwood as viewed from fields above Montague Road that lie directly west of Longwood. Cotswold AONB forms distant setting and backdrop (June 2015 & May 2020 below)



## Longwood Lane views



Looking west from the lane, c.mid point of Longwood (July 2021)



## Fields south of Manor Rd immediately north of golf course



Viewed looking south from Manor Rd (May 2013)



Viewed looking south west from Manor Rd; Longwood on RH side of photograph (May 2013)



Viewed looking east towards Cotswold AONB from top west side of fields (May 2013)

## Southern edge of golf course and fields south of course







# Fields at the southern (top) end of Saltford South



West field immediately north of Gypsy Lane; Longwood on right (August 2019)



Fields above Longwood, east of Longwood Lane & south of golf course (in Corston) (April 2020)

## Fields at the southern (top) end of Saltford South



View eastwards from Longwood Lane over arable fields to Cotswold AONB (March 2020)



View eastwards from Longwood Lane to Cotswold AONB (October 2016)



View NE from top of Longwood Lane / Ashton Hill to golf course parkland, Folly Wood & Cotswold AONB (June 2020)

10

#