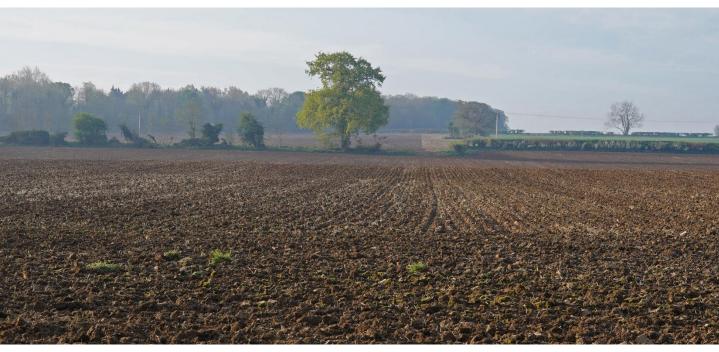

# Fields at the southern (top) end of Saltford South

West field immediately north of Gypsy Lane; Longwood on right (August 2019)

Fields above Longwood, east of Longwood Lane & south of golf course (in Corston) (April 2020)

## Fields at the southern (top) end of Saltford South

View eastwards from Longwood Lane over arable fields to Cotswold AONB (March 2020)

View eastwards from Longwood Lane to Cotswold AONB (October 2016)