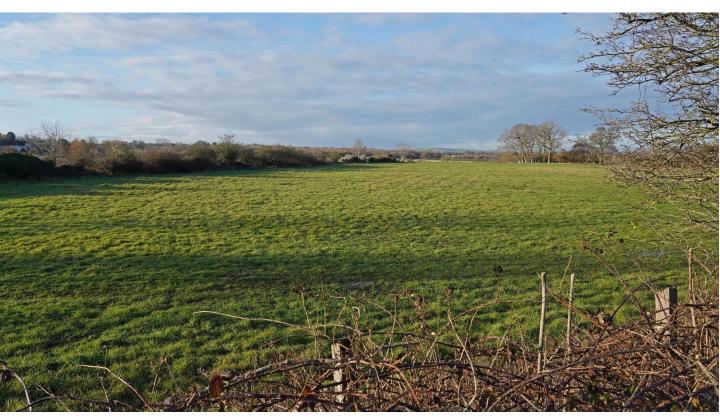

## Fields south of Bath Rd A4 and Copse Road

View south from the Bath Road A4 between Grange Rd and Copse Road (December 2022)

View south from behind Copse Road; Grange Road on the left (December 2022)

## Fields south of Bath Rd A4 and Copse Road (continued)

View south from PROW footpath behind Copse Road (December 2022)

View south from PROW footpath behind and west of Copse Road looking east to Grange Road with Cotswold AONB on the horizon (December 2022)