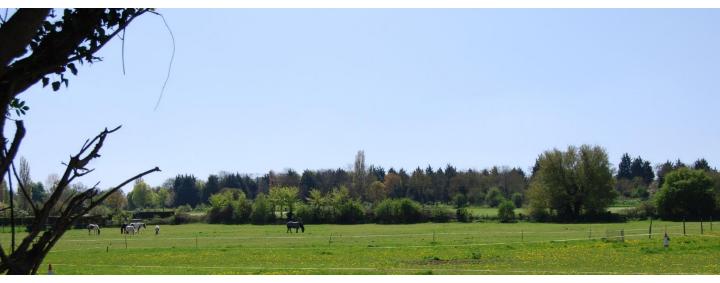

path behind Copse Road (December 2022)



View south from PROW footpath behind and west of Copse Road looking east to Grange Road with Cotswold AONB on the horizon (December 2022)

# Fields south of Montague Rd / Manor Rd



View south from Montague Road; Longwood on left (April 2020)



View south-eastwards from Manor Road (lane); permissive footpath & bridleway in foreground, Longwood on horizon (October 2022)

Fields south of Montague Rd / Manor Rd



Northern reach of Longwood as viewed from fields above Montague Road that lie directly west of Longwood. Cotswold AONB forms distant setting and backdrop (June 2015 & May 2020 below)



## Longwood Lane views



Looking west from the lane, c.mid point of Longwood (July 2021)



## Fields south of Manor Rd immediately north of golf course



Viewed looking south from Manor Rd (May 2013)



Viewed looking south west from Manor Rd; Longwood on RH side of photograph (May 2013)



Viewed looking east towards Cotswold AONB from top west side of fields (May 2013)

## Southern edge of golf course and fields south of course







# Fields at the southern (top) end of Saltford South



West field immediately north of Gypsy Lane; Longwood on right (August 2019)



Fields above Longwood, east of Longwood Lane & south of golf course (in Corston) (April 2020)

## Fields at the southern (top) end of Saltford South



View eastwards from Longwood Lane over arable fields to Cotswold AONB (March 2020)



View eastwards from Longwood Lane to Cotswold AONB (October 2016)



View NE from top of Longwood Lane / Ashton Hill to golf course parkla