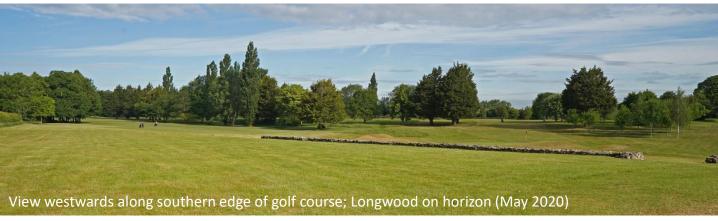

0)



View south-eastwards from Manor Road (lane); permissive footpath & bridleway in foreground, Longwood on horizon (October 2022)

Fields south of Montague Rd / Manor Rd



Northern reach of Longwood as viewed from fields above Montague Road that lie directly west of Longwood. Cotswold AONB forms distant setting and backdrop (June 2015 & May 2020 below)



## Longwood Lane views



Looking west from the lane, c.mid point of Longwood (July 2021)



## Fields south of Manor Rd immediately north of golf course



Viewed looking south from Manor Rd (May 2013)



Viewed looking south west from Manor Rd; Longwood on RH side of photograph (May 2013)



Viewed looking east towards Cotswold AONB from top west side of fields (May 2013)

## Southern edge of golf course and fields south of course







# Fields at the southern (top) end of Saltford South



West field immediately north of Gypsy Lane; Longwood on right (August 2019)



Fields above Longwood, east of Longwood Lane & south of golf course (in Corston) (April 2020)

## Fields at the southern (top) end of Saltford South



View eastwards from Longwood Lane over arable fields to Cotswold AONB (March 2020)



View eastwards from Longwood Lane to Cotswold AONB (October 2016)



View NE from top of Longwood Lane / Ashton Hill to golf course parkland, Folly Wood & Cotswold AONB (June 2020)

10

#### East side of Saltford South from Bath Road A4



View eastwards from Bath Road A4. Northern end of Folly Wood in view (July 2022)

#### © Saltford Parish Council 2023.

All photographs © Phil Harding. All rights reserved.