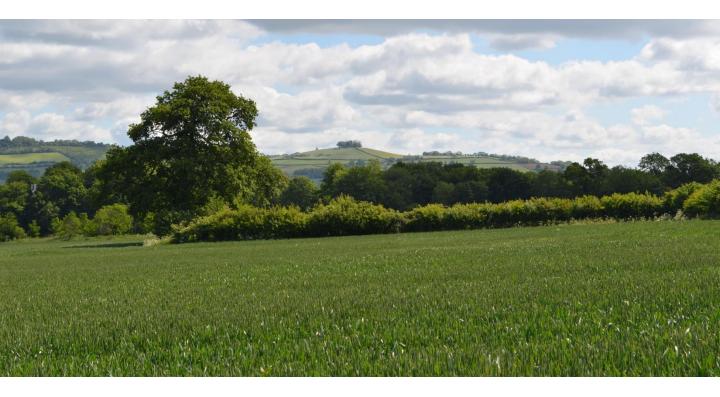

# Fields south of Montague Rd / Manor Rd

View south from Montague Road; Longwood on left (April 2020)

View south-eastwards from Manor Road (lane); permissive footpath & bridleway in foreground, Longwood on horizon (October 2022)

Fields south of Montague Rd / Manor Rd

Northern reach of Longwood as viewed from fields above Montague Road that lie directly west of Longwood. Cotswold AONB forms distant setting and backdrop (June 2015 & May 2020 below)